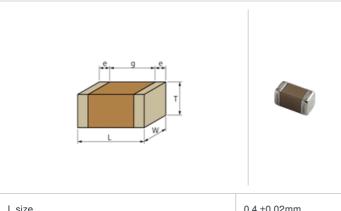

## Shape

| L                                     |                |
|---------------------------------------|----------------|
| L size                                | 0.4 ±0.02mm    |
| W size                                | 0.2 ±0.02mm    |
| T size                                | 0.2 ±0.02mm    |
| External terminal width e             | 0.07 to 0.14mm |
| Distance between external terminals g | 0.13mm min.    |
| Size code in inch(mm)                 | 01005 (0402M)  |