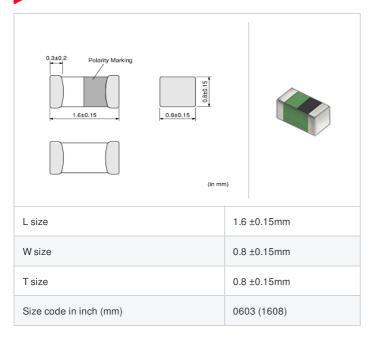

# LQG18HN33NJ00# "#" indicates a package specification code.













< List of part numbers with package codes > LQG18HN33NJ00D , LQG18HN33NJ00J , LQG18HN33NJ00B

## Shape



# References

| Packaging code | Specifications      | Minimum quantity |
|----------------|---------------------|------------------|
| D              | ф180mm Paper taping | 4000             |
| J              | ф330mm Paper taping | 10000            |
| В              | Packing in bulk     | 1000             |

| Mass (Typ.) |        |
|-------------|--------|
| 1 piece     | 0.003g |

## **Specifications**

| Inductance                                                          | 33nH ±5%   |
|---------------------------------------------------------------------|------------|
| Inductance test frequency                                           | 100MHz     |
| Rated current (Itemp) (Based on Temperature rise)                   | 500mA      |
| Max. of DC resistance