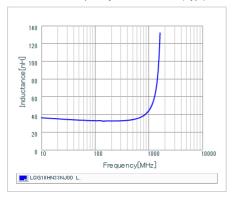

#### Chart of characteristic data (The charts below may show another part number which shares its characteristics.)

Inductance-Frequency characteristics (Typ.)

Q-Frequency characteristics (Typ.)

2 of 2

<sup>1.</sup> This datasheet is downloaded from the website of Murata Manufacturing Co., Ltd. Therefore, it's specifications are subject to change or our products in it may be discontinued without advance notice. Please check with our sales representatives or product engineers before ordering.