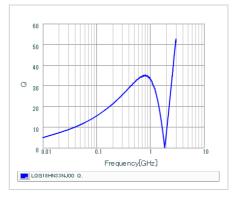

#### Chart of characteristic data (The charts below may show another part number which shares its characteristics.)

Inductance-Frequency characteristics (Typ.)

Q-Frequency characteristics (Typ.)

2 of 2

<sup>1.</sup> This datasheet is downloaded from the website of Murata Manufacturing Co., Ltd. Therefore, it's specifications are subject to change or our products in it may be discontinued without advance notice. Please check with our sales representatives or product engineers before ordering.