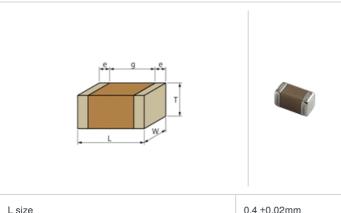

## Shape

| L                                     |                |
|---------------------------------------|----------------|
| L size                                | 0.4 ±0.02mm    |
| W size                                | 0.2 ±0.02mm    |
| T size                                | 0.2 ±0.02mm    |
| External terminal width e             | 0.07 to 0.14mm |
| Distance between external terminals g | 0.13mm min.    |
| Size code in inch(mm)                 | 01005 (0402M)  |