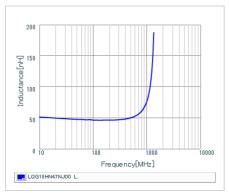

## Chart of characteristic data (The charts below may show another part number which shares its characteristics.)

Inductance-Frequency characteristics (Typ.)

Q-Frequency characteristics (Typ.)

2 of 2

1. This datasheet is downloaded from the website of Murata Manufacturing Co., Ltd. Therefore, it's specifications are subject to change or our products in it may be discontinued without advance notice. Please check with our sales representatives or product engineers before ordering.