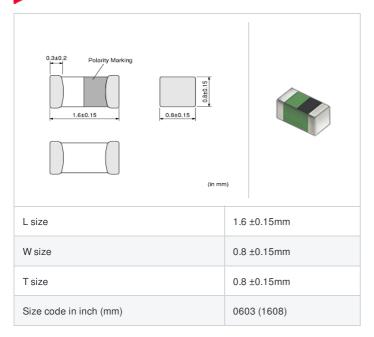

## Shape

| Packaging code | Specifications      | Minimum quantity |
|----------------|---------------------|------------------|
| D              | ф180mm Paper taping | 4000             |
| J              | ф330mm Paper taping | 10000            |
| В              | Packing in bulk     | 1000             |