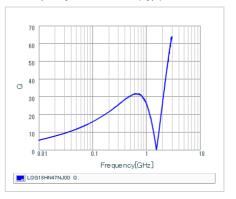

## Chart of characteristic data (The charts below may show another part number which shares its characteristics.)

Inductance-Frequency characteristics (Typ.)

Q-Frequency characteristics (Typ.)

2 of 2

1. This datasheet is downloaded from the website of Murata Manufacturing Co., Ltd. Therefore, it's specifications are subject to change or our products in it may be discontinued without advance notice. Please check with our sales representatives or product engineers before ordering.