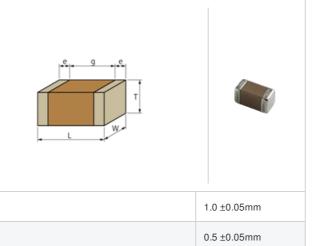

## **Shape**

L size

W size

Tsize

0.5 ±0.05mm

0.15 to 0.35mm

0.3mm min.

0402 (1005M)

## **Specifications**

Size code in inch(mm)

External terminal width e

Distance between external terminals g

| Capacitance                                      | 0.50pF ±0.1pF |
|--------------------------------------------------|---------------|
| Rated voltage                                    | 50Vdc         |
| Temperature characteristics (complied standard)  | P2H(EIA)      |
| Temperature coefficient                          | -150±60ppm/°C |
| Temperature range of temperature characteristics | 25 to 85°C    |
| Operating temperature range                      | -55 to 125°C  |